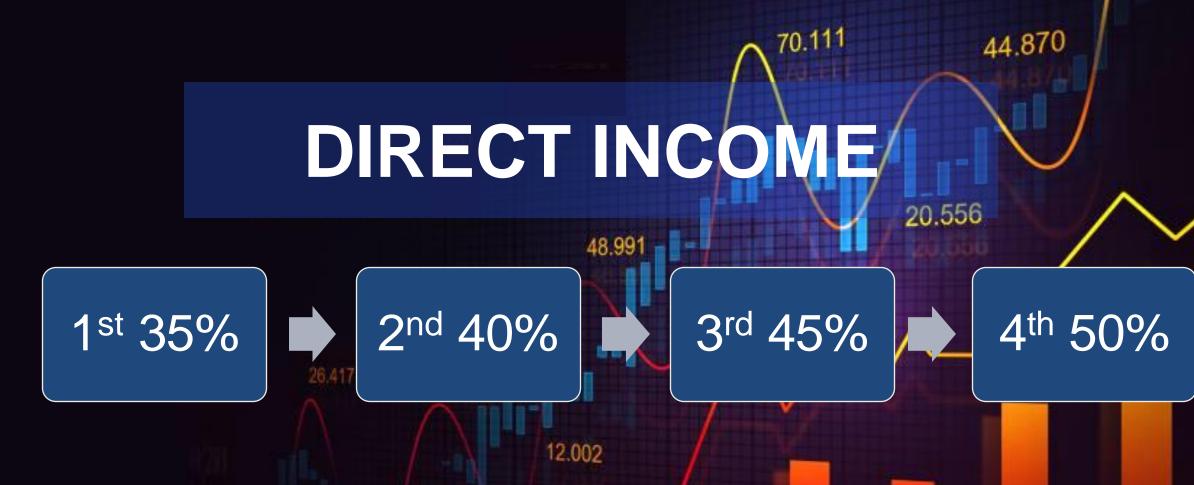

### WELCOME TO OUR BUSINESS PLAN

Now if you apply direct on the company then the company will give you 35% 1st direct, 2nd direct 40% 3rd direct 45% and 4th direct is 5055 after giving four direct, whatever direct you will give direct income will get 50%