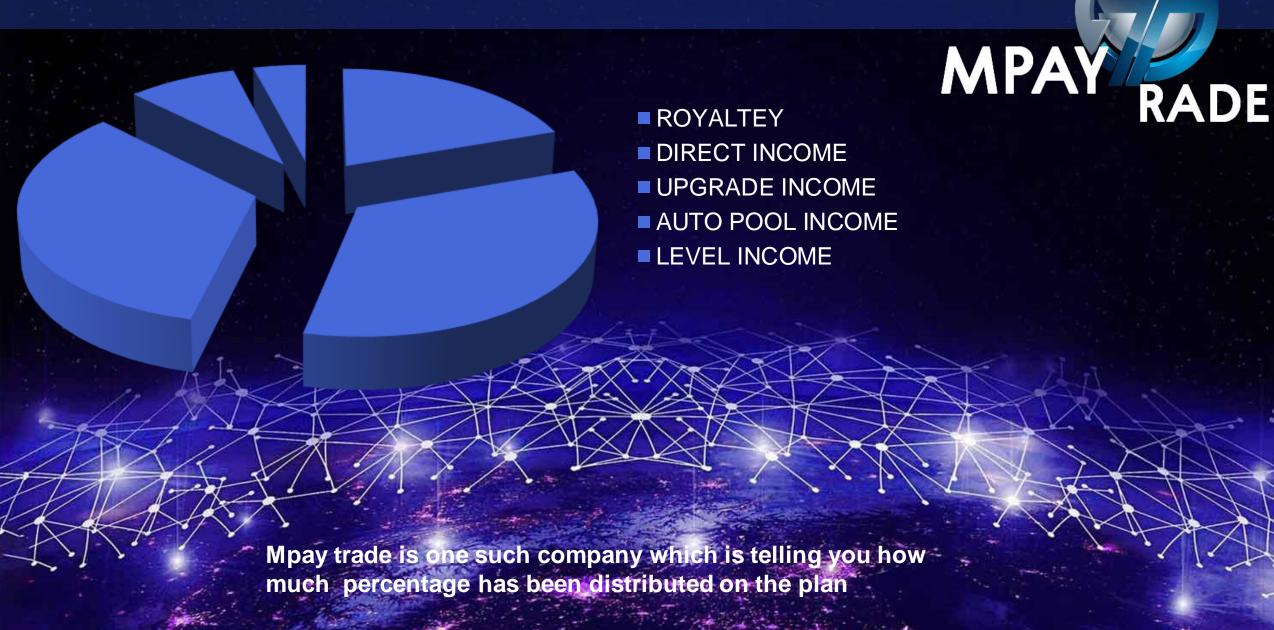

### WELCOME TO OUR BUSINESS PLAN

Now if you apply direct on the company then the company will give you 35% 1st direct, 2nd direct 40% 3rd direct 45% and 4th direct is 5055 after giving four direct, whatever direct you will give direct income will get 50%