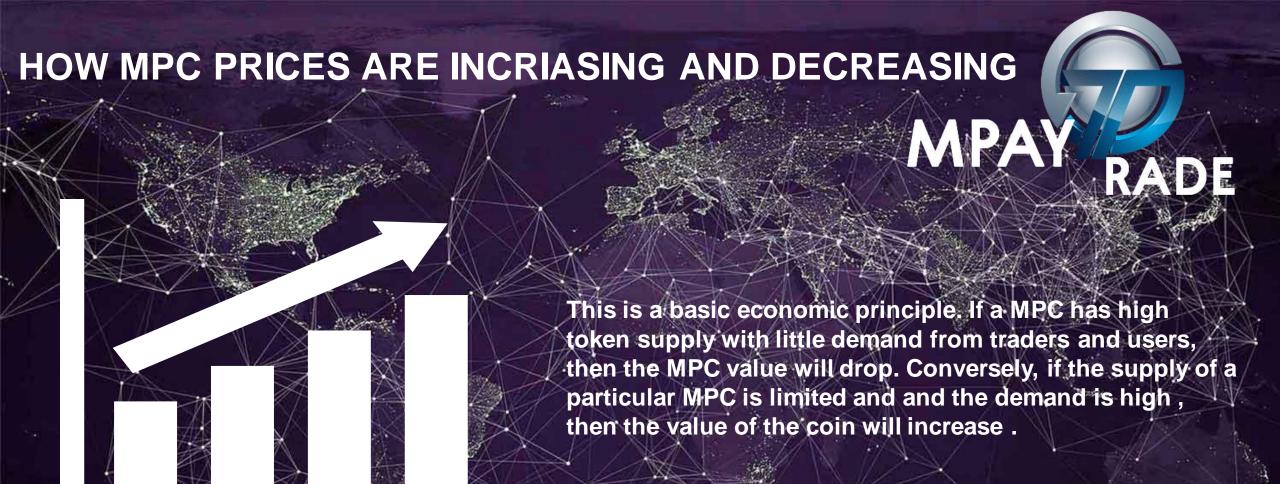

### **INTRODUCING MPC COIN**

MPC coin is digital currency. You can also look at it as an investment because it's growing each day and it's ability is grow is very high. MPC coin offers the promise of lower transaction fees then traditional online payment.

### WHY CHOOSE MPC COIN

MPC coin allow buying of goods and services online as well as transferring money MPC coin is digital Coin. MPC coin people get the liberty to exchange value without intermediaries which translate to greater control of funds and lower fee. It's faster. cheap. More secure and immutable.